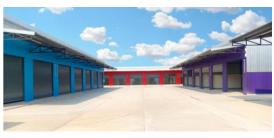

**Building Stricture** 

Roof

Wall

: Steel Reinforced concrete without center pole.

: Structural steel. Alu-zinc roof with Internal

Ventilator System.

: Concrete brick smooth coating of paint Height

2 meters and Alu-zinc.

: Open space high ceiling 4 meters

: Approximately 80-100 sq.m./unit

: Cement floor with an iron on ground reinforcement Load 250 kilograms/sq.m.

: Height 3.5 meters and Width 5 meters.

: 8 meters width.