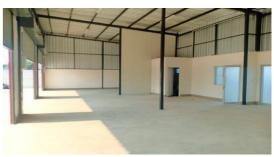

#### **PROJECT AREA**

Gypsum Board Ceiling

Loading Capacity

Warehouse Gate Local Road

Warehouse

(car park 25 sq.m., Building 40 sq.m., backside 15 sq.m.)

: 46 Unit

Amount

**Building Stricture** 

Roof

Wall

: Steel Reinforced concrete without center pole.

: Structural steel. Alu-zinc roof with Internal

Ventilator System.

: Concrete brick smooth coating of paint Height

2 meters and Alu-zinc.

: Open space high ceiling 4 meters

: Approximately 80-100 sq.m./unit

: Cement floor with an iron on ground reinforcement Load 250 kilograms/sq.m.

: Height 3.5 meters and Width 5 meters.

: 8 meters width.