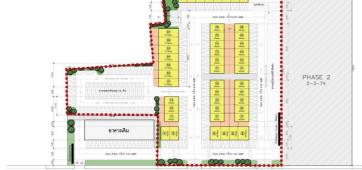

#### **PROJECT AREA**

Gypsum Board Ceiling

Loading Capacity

Warehouse Gate Local Road

Warehouse

(car park 25 sq.m., Building 40 sq.m., backside 15 sq.m.)

: 46 Unit

Amount

**Building Stricture** 

Roof

Wall

: Steel Reinforced concrete without center pole.

: Structural steel. Alu-zinc roof with Internal

Ventilator System.

: Concrete brick smooth coating of paint Height

2 meters and Alu-zinc.

: Open space high ceiling 4 meters

: Approximately 80-100 sq.m./unit

: Cement floor with an iron on ground reinforcement Load 250 kilograms/sq.m.

: Height 3.5 meters and Width 5 meters.

: 8 meters width.