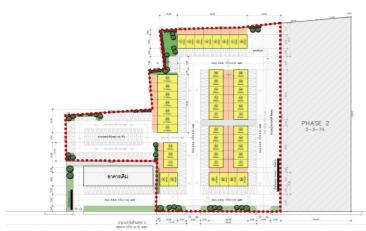

#### **PROJECT AREA**

Gypsum Board Ceiling

Loading Capacity

Warehouse Gate Local Road

Warehouse

(car park 25 sq.m., Building 40 sq.m., backside 15 sq.m.)

: 46 Unit

Amount

**Building Stricture** 

Roof

Wall

: Steel Reinforced concrete without center pole.

: Structural steel. Alu-zinc roof with Internal

Ventilator System.

: Concrete brick smooth coating of paint Height

2 meters and Alu-zinc.

: Open space high ceiling 4 meters

: Approximately 80-100 sq.m./unit

: Cement floor with an iron on ground reinforcement Load 250 kilograms/sq.m.

: Height 3.5 meters and Width 5 meters.

: 8 meters width.