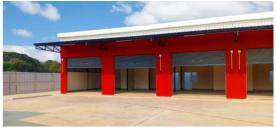

**Building Stricture** 

Roof

Wall

: Steel Reinforced concrete without center pole.

: Structural steel. Alu-zinc roof with Internal

Ventilator System.

: Concrete brick smooth coating of paint Height

2 meters and Alu-zinc.

: Open space high ceiling 4 meters

: Approximately 80-100 sq.m./unit

: Cement floor with an iron on ground reinforcement Load 250 kilograms/sq.m.

: Height 3.5 meters and Width 5 meters.

: 8 meters width.